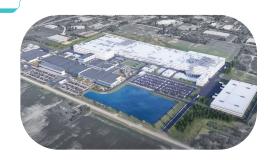

## WE'RE GROWING!

In 2024, we will complete a multi-million dollar expansion at the Holland location, with mass production beginning in 2025.

- 1.7 million sq. ft. expansion
- Adding over 1,000 well-paying jobs
- Increasing capacity from 5 GWh to 25 GWh